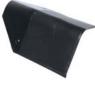

#### **Ridge Cap**

Overall dimensions: 27.9 cm x 9.5 cm x 24.2 cm

**UltraTile Starter Strip** Overall dimensions: 121 cm x 5.6 cm