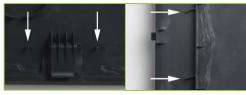

Vertical stoppers

Lateral stoppers

Stoppers (on the back of the panel) Α ensure correct positioning of the panel and enable the necessary expansion and contraction for installation above 5°C.

# 

Guidelines to validate appropriate (в) assembly (locking or insertion) for installation above 5°C.

Each UltraTile panel is held securely in place with extra long tabs that engage easily for faster and easier installation.