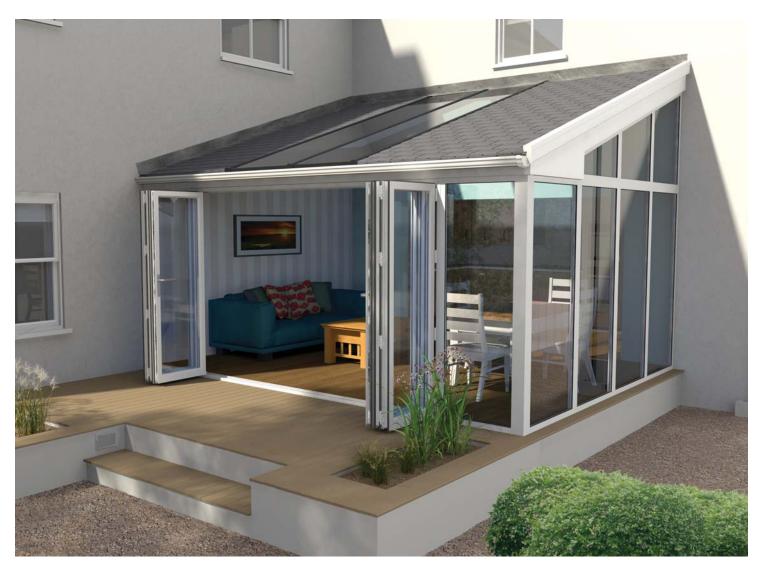

## A BEAUTIFUL TILED FINISH,

LIGHT ENOUGH TO SIT ON EXISTING WINDOW FRAMES

### The UltraTile polymer roofing system is part of the UltraRoof system.

The UltraTile polymer roofing system not only replicates the natural look of slate tiles but is easier to install and less expensive without incurring the extra structural cost needed to accomodate conventional slate roofing. The UltraTile polymer roofing system is also designed to outperform and be more cost-effective than any other synthetic slate tile replica system on the market.