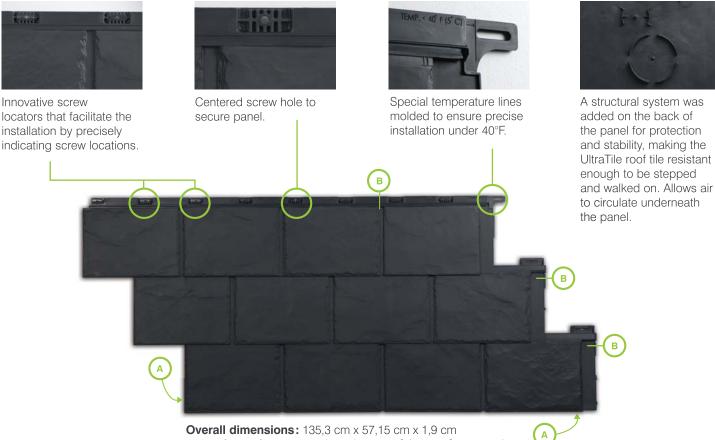

### ENHANCED PERFORMANCE FEATURES

No individual tile overlapping necessary.

**Overall dimensions:** 135.3 cm x 57.15 cm x 1.9 cm 8 panels per box : approximately 4,65 m<sup>2</sup> / 0,58 m<sup>2</sup> per panel

### FEATURES AND BENEFITS

- Extreme temperature variation resistance
- Resistance to warping, expansion, contraction and cracking •
- Wind and hail impact (Class 4) resistance •
- Resistance to discolouration (U.V. rays) •
- Fire resistance to ASTM standards
- Virtually maintenance free
- Colour-through process
- Lightweight material, fast and easy to install
- Authentic slate tile texture
- Features that simplify installation
- Certified testing by independent laboratories