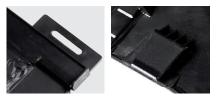

Vertical stoppers

Lateral stoppers

Stoppers (on the back of the panel) Α ensure correct positioning of the panel and enable the necessary expansion and contraction for installation above 5°C.

# 

Guidelines to validate appropriate (в) assembly (locking or insertion) for installation above 5°C.

Each UltraTile panel is held securely in place with extra long tabs that engage easily for faster and easier installation.