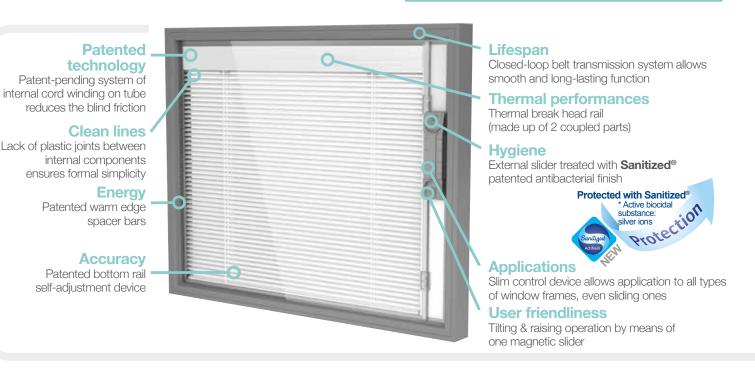

### ScreenLine<sup>®</sup> The revolution in integrated blind systems

- Exclusive 10-mm slats
- Every component expressly designed for a 16-mm cavity
- IG units with SL16 integrated blind systems can be installed without replacing most existing window frames