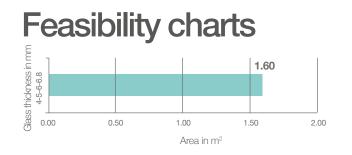

### **Feasibility notes**

| Maximum height possible according to width |    |                |                         |  |  |
|--------------------------------------------|----|----------------|-------------------------|--|--|
| with W from 250                            | to | 300 mm         | H max = <b>800</b> mm   |  |  |
| with W from 301                            | to | <b>350</b> mm  | H max = <b>1400</b> mm  |  |  |
| with W from 351                            | to | <b>550</b> mm  | H max = <b>1800</b> mm  |  |  |
| with W from 551                            | to | <b>1200</b> mm | H max = <b>2000</b> mm* |  |  |
|                                            |    |                |                         |  |  |

\* For areas from 1.61 m<sup>2</sup> to 2.4 m<sup>2</sup>, blind supplied with tilt-only function and completely raised

ScreenLine® A brand of pellinindustrie

Pellini S.p.A. - 26845 Codogno (LO) ITALY • via Fusari, 19 Ph. +39 0377 466411 • F. +39 0377 436001 - 437635 info@pellini.net