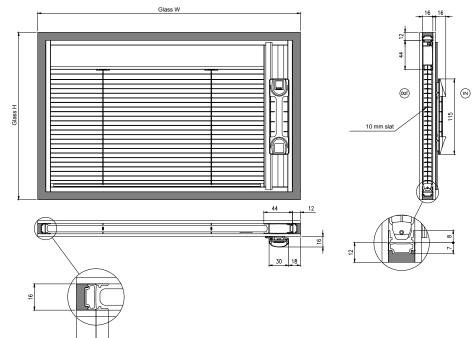

# SL16

ScreenLine® The revolution in integrated blind systems

| Possible | dim  | anaiana |
|----------|------|---------|
| Possible | anne | ensions |

| W min = 250 mm W max = 1200 mm   H min = 500 mm H max = 2000 mm |         |               |         |                |  |  |
|-----------------------------------------------------------------|---------|---------------|---------|----------------|--|--|
| H min = <b>500</b> mm H max = <b>2000</b> mm                    | W min = | <b>250</b> mm | W max = | 1200 mm        |  |  |
|                                                                 | H min = | <b>500</b> mm | H max = | <b>2000</b> mm |  |  |