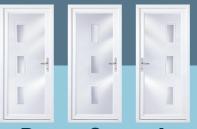

#### ROXBOROUGH

Roxborough panels available in Vertical & Horizontal, Left, Right & Centre designs. All panels available with Sandblast/Clear Borders.

ROXBOROUGH VERTICAL L - Obscure glazed ROXBOROUGH HORIZONTAL C - Obscure glazed