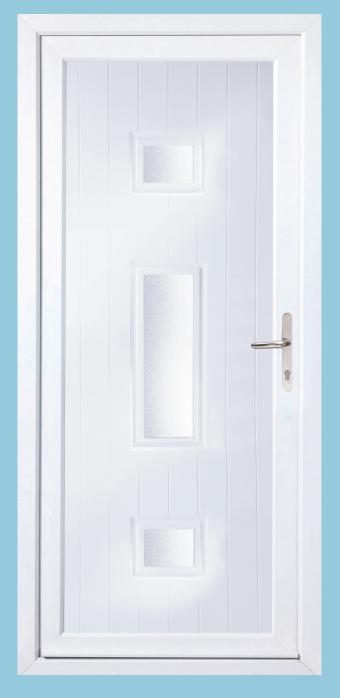

### **CAMBRIDGE**

Cambridge panels available in Vertical & Horizontal,

All panels available with Sandblast/Clear Borders.

Left, Right & Centre designs.

Horizontal

Left, Right & Centre designs.