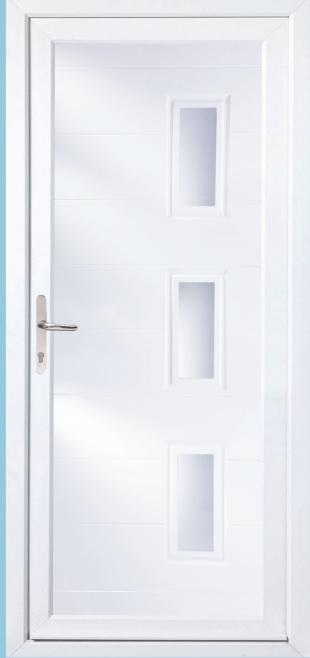

#### ROXBOROUGH

Roxborough panels available in Vertical & Horizontal, Left, Right & Centre designs. All panels available with Sandblast/Clear Borders.

ROXBOROUGH VERTICAL L - Obscure glazed ROXBOROUGH HORIZONTAL C - Obscure glazed