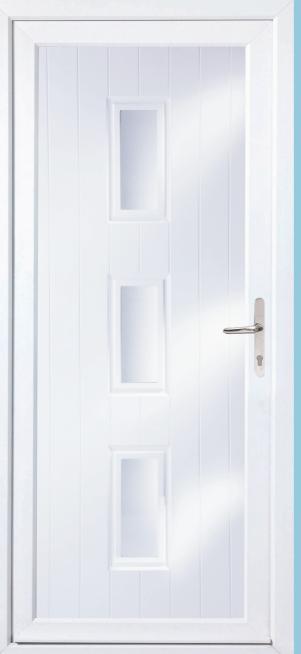

#### ROXBOROUGH

Roxborough panels available in Vertical & Horizontal, Left, Right & Centre designs. All panels available with Sandblast/Clear Borders.

ROXBOROUGH VERTICAL L - Obscure glazed ROXBOROUGH HORIZONTAL C - Obscure glazed