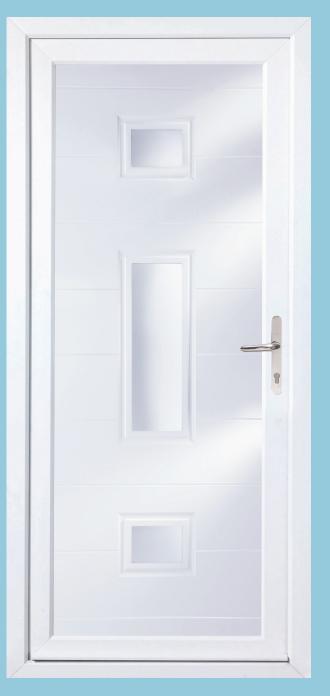

#### **BERKSHIRE**

Berkshire panels available in Vertical & Horizontal, Centre design only. All panels available with Sandblast/Clear Borders.

BERKSHIRE VERTICAL C

- Obscure glazed

BERKSHIRE HORIZONTAL C

- Obscure glazed