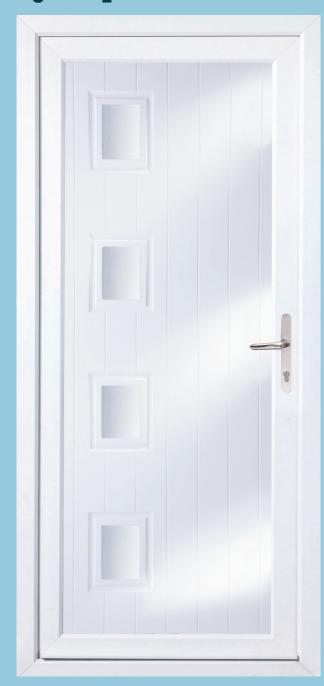

## **DORSET**

Dorset panels available in Vertical & Horizontal,

CAMBRIDGE VERTICAL L

**CAMBRIDGE** HORIZONTAL C

- Obscure glazed

DORSET VERTICAL C

- Obscure glazed

DORSET HORIZONTAL R

- Obscure glazed