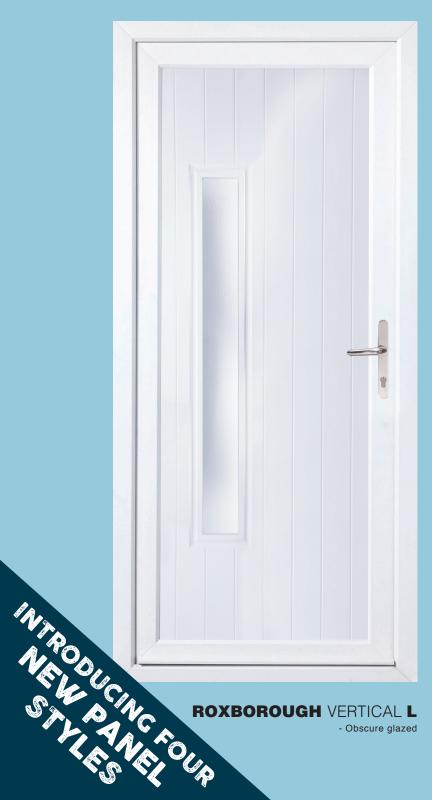

#### ROXBOROUGH

Roxborough panels available in Vertical & Horizontal, Left, Right & Centre designs. All panels available with Sandblast/Clear Borders.

ROXBOROUGH VERTICAL L - Obscure glazed ROXBOROUGH HORIZONTAL C - Obscure glazed