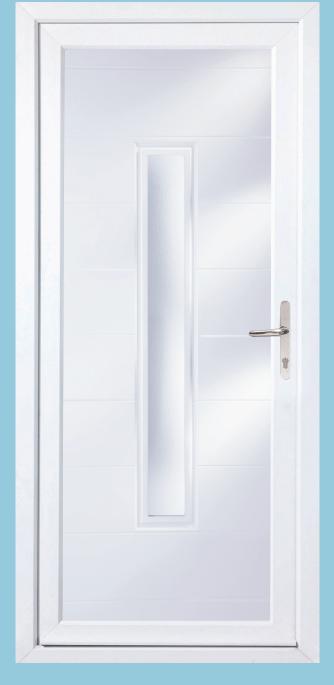

### **CAMBRIDGE**

Cambridge panels available in Vertical & Horizontal,

All panels available with Sandblast/Clear Borders.

Left, Right & Centre designs.

Horizontal

Left, Right & Centre designs.

## **DORSET**

Dorset panels available in Vertical & Horizontal,

CAMBRIDGE VERTICAL L

**CAMBRIDGE** HORIZONTAL C

- Obscure glazed

DORSET VERTICAL C

- Obscure glazed

DORSET HORIZONTAL R