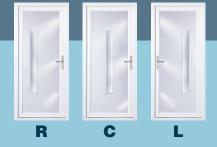

#### ROXBOROUGH

Roxborough panels available in Vertical & Horizontal, Left, Right & Centre designs. All panels available with Sandblast/Clear Borders.

ROXBOROUGH VERTICAL L - Obscure glazed ROXBOROUGH HORIZONTAL C - Obscure glazed