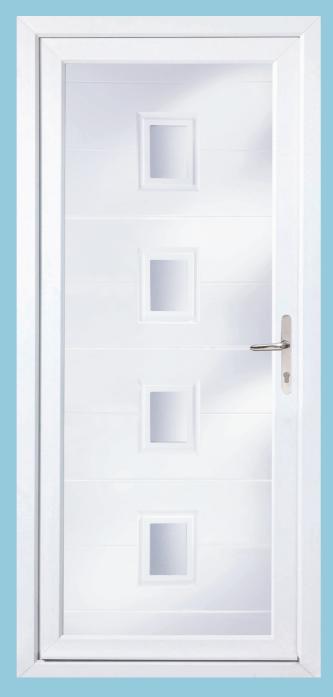

### **CAMBRIDGE**

Cambridge panels available in Vertical & Horizontal,

All panels available with Sandblast/Clear Borders.

Left, Right & Centre designs.

Horizontal

Left, Right & Centre designs.