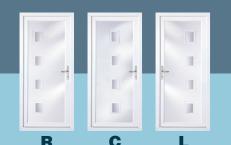

#### **BERKSHIRE**

Berkshire panels available in Vertical & Horizontal, Centre design only. All panels available with Sandblast/Clear Borders.

BERKSHIRE VERTICAL C

- Obscure glazed

BERKSHIRE HORIZONTAL C

- Obscure glazed